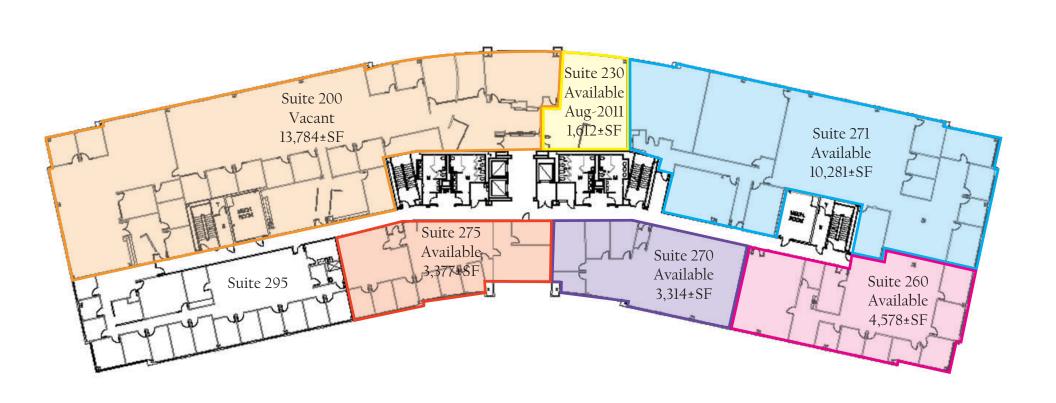

### University Corporate Center I

3501 Quadrangle Boulevard | Orlando, FL 32817

Suite 200 - 13,784± Available

### University Corporate Center I

3501 Quadrangle Boulevard | Orlando, FL 32817