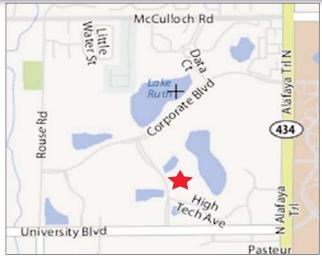

# FOR LEASE

University Corporate Center I 3501 Quadrangle Boulevard, Orlando, FL 32817

University Corporate Center I is designed with the high-tech user in mind while still providing upscale finishes and quality of construction for the corporate user. This three-story, 124,019 square foot Class A office project is ideally located in the heart of The Quadrangle Business Park.

## FOR LEASE

University Corporate Center I 3501 Quadrangle Boulevard, Orlando, FL 32817

For additional information, please contact:

Greg Morrison, CCIM, SIOR 407.219.3500 x200 gmorrison@morrisoncre.com

Emily Zinaich 407.219.3500 x220 ezinaich@morrisoncre.com