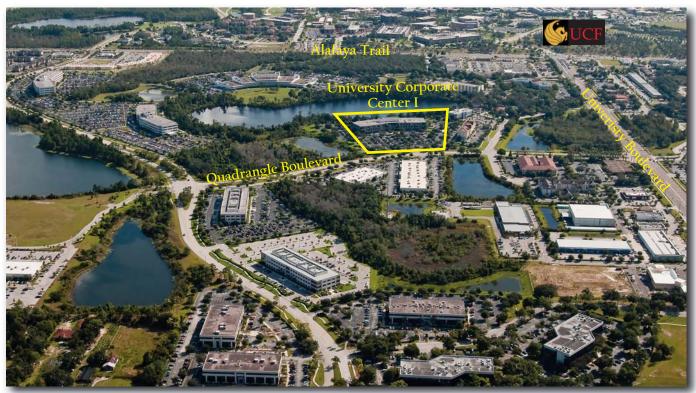

# FOR LEASE

University Corporate Center I 3501 Quadrangle Boulevard, Orlando, FL 32817

University Corporate Center I is designed with the high-tech user in mind while still providing upscale finishes and quality of construction for the corporate user. This three-story, 124,019 square foot Class A office project is ideally located in the heart of The Quadrangle Business Park.

## FOR LEASE

University Corporate Center I 3501 Quadrangle Boulevard, Orlando, FL 32817

For additional information, please contact:

Greg Morrison, CCIM, SIOR 407.219.3500 x200 gmorrison@morrisoncre.com

Emily Zinaich 407.219.3500 x220 ezinaich@morrisoncre.com